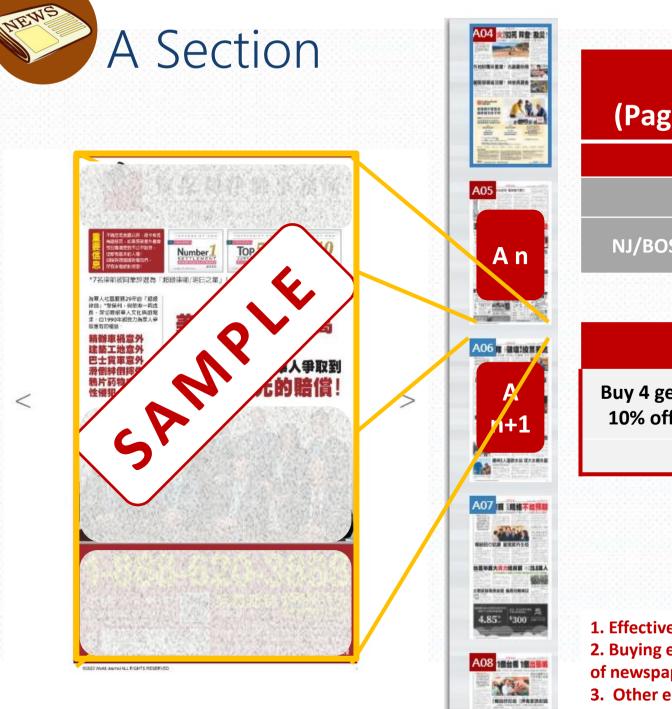

#### A Section-Full Page (Page Between [A n] & [A n+1] )

| Area              | Rate (\$ per day) |  |
|-------------------|-------------------|--|
| NY                | 1,500             |  |
| NJ/BOS/ATL/DC/CHI | 100               |  |