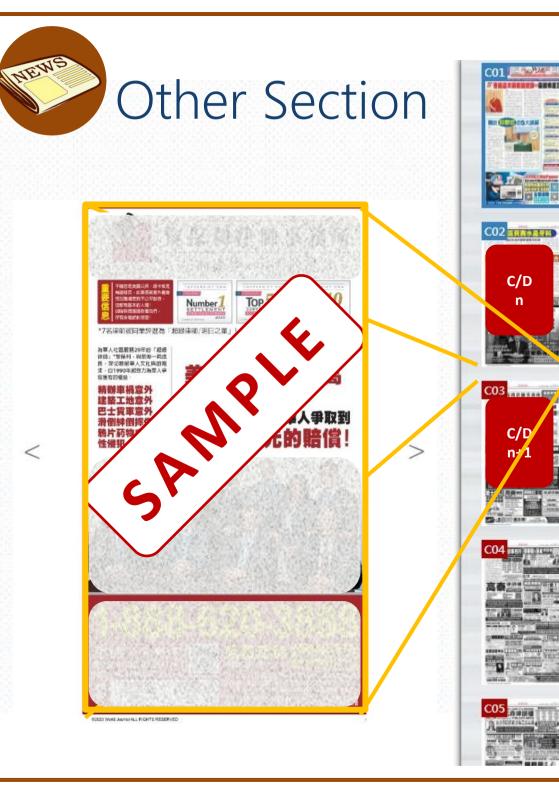

- 1. Effective from January 1, 2025.
- **2.** Buying ePaper insert of NY edition must be purchase ads of newspapers.
- **3.** Other editions can purchase ePaper insert only.

| Other Section-Full Page<br>(Page Between [C/D n] & [C/D n+1] ) |                   |  |
|----------------------------------------------------------------|-------------------|--|
| Area                                                           | Rate (\$ per day) |  |
| NY                                                             | 1,000             |  |
| NJ/BOS/ATL/DC/CHI                                              | 50                |  |
|                                                                |                   |  |