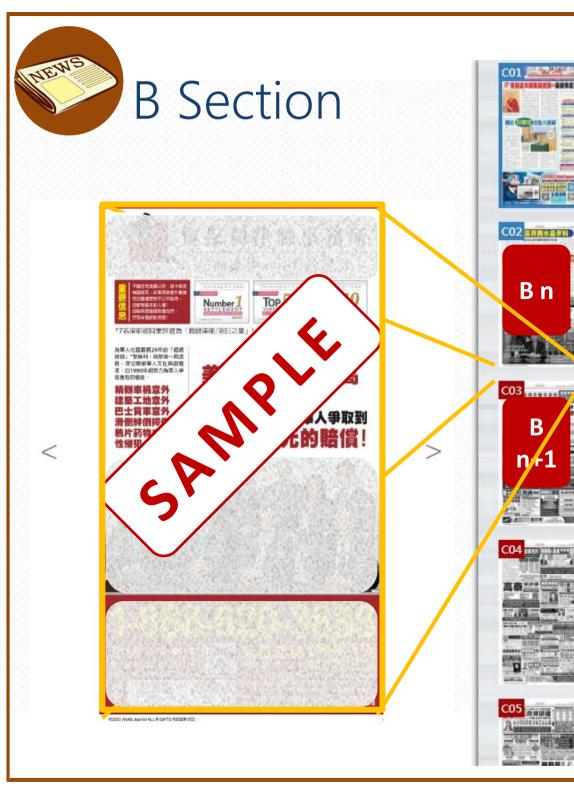

# B Section-Full Page(Page Between [B n] & [B n+1] )AreaRate (\$ per day)NY1,200NJ/BOS/ATL/DC/CHI80

累曰報

World Journal

| Discount                |                      |                       |                       |
|-------------------------|----------------------|-----------------------|-----------------------|
| Buy 4 get<br>10% off    | Buy 8 get<br>15% off | Buy 12 get<br>20% off | Buy 15 get<br>30% off |
| Within four months only |                      |                       |                       |