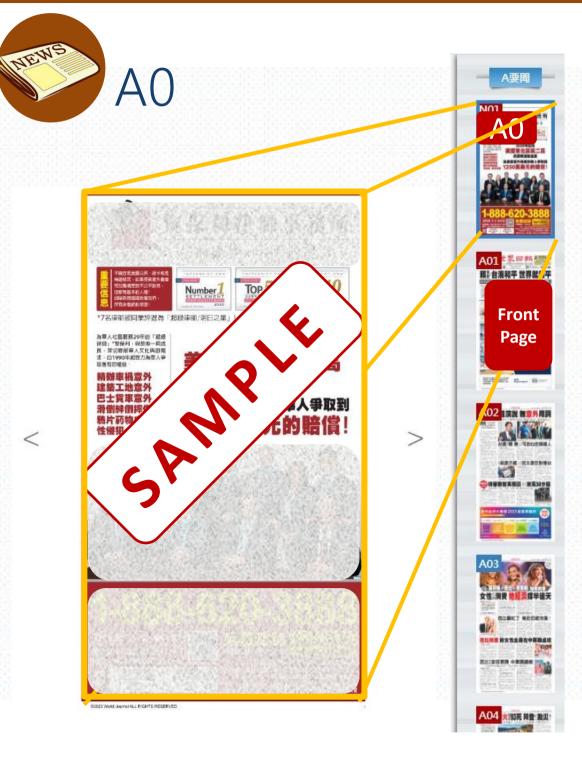

#### A0 (Page Before Front Page A1) Full Page

| Area              | Rate (\$ per day) |  |
|-------------------|-------------------|--|
| NY                | 2,100             |  |
| NJ/BOS/ATL/DC/CHI | 150               |  |